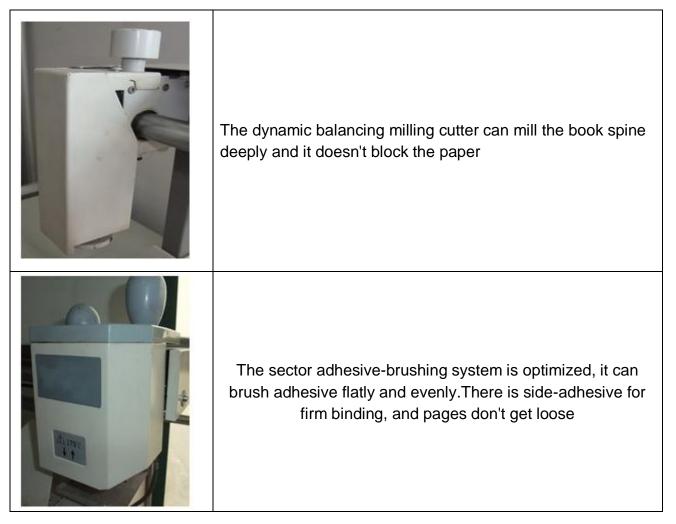

## Introduction:

Built in spliter, creaser, perforator ,wave spliter and corner cutter ,it can mill grooves in the book spine and the firmness of binding is greatly improved. It can achieve the level of big printing factories. It has temperature -controlling device, and temprature can be adjusted for different types of melt glue under various temprature conditions, such as all the seasons and different areas. The binding quality is largely improved and more kinds of adhesives can be applied. With the unique hardcover groove-pressing plank, the machine can make hardcover books. It can bind a softcover book or hardcover book. The hot groove pressing device can press grooves as a groove pressing machine does.

## Feature:

add extra spliter, creaser, perforator ,wave spliter

It can make hardcover books. The hot groove pressing device can press grooves as a groove pressing machine does.