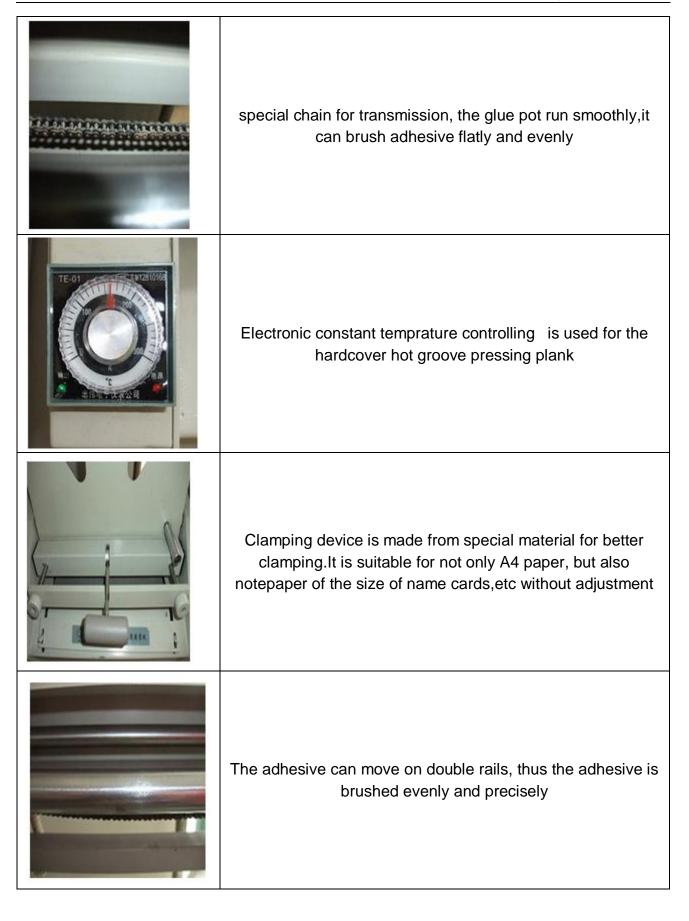

## Introduction:

Built in spliter, creaser, perforator ,wave spliter and corner cutter ,it can mill grooves in the book spine and the firmness of binding is greatly improved. It can achieve the level of big printing factories. It has temperature -controlling device, and temprature can be adjusted for different types of melt glue under various temprature conditions, such as all the seasons and different areas. The binding quality is largely improved and more kinds of adhesives can be applied. With the unique hardcover groove-pressing plank, the machine can make hardcover books. It can bind a softcover book or hardcover book. The hot groove pressing device can press grooves as a groove pressing machine does.

## Feature:

add extra spliter, creaser, perforator ,wave spliter

It can make hardcover books. The hot groove pressing device can press grooves as a groove pressing machine does.

## **Parameters:**

| Model                     | DC-30B                                |
|---------------------------|---------------------------------------|
| Туре                      | Desktop perfect binding machine       |
| Brand                     | Signstech                             |
| Milling cutter            | Yes                                   |
| Hot pressing plank        | Yes                                   |
| Multi-functional          | Yes                                   |
| Eletric driven brush glue | NO                                    |
| Max binding size          | 320x280mm                             |
| Max binding thickness     | Two pages-40mm                        |
| Max covert thickness      | 50-400g                               |
| Heating time              | 15min(depends on ambient temperature) |
| Power                     | 500w                                  |
| N.W.                      | 40Kg                                  |
| dimension                 | 650x600x500mm                         |