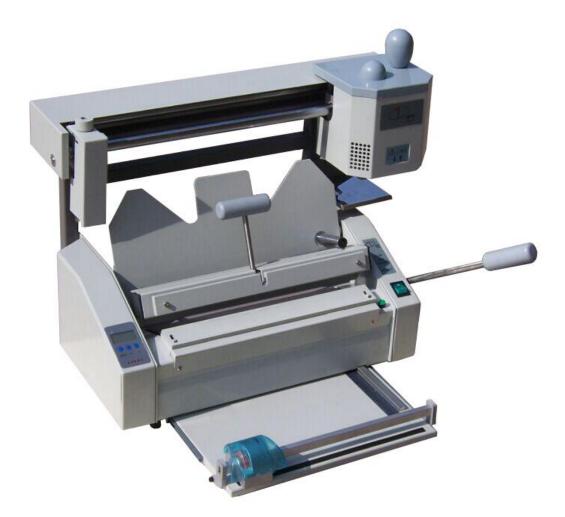

## **Multi-function Perfect Binding Machine**

## Introduction:

Built in spliter, creaser, perforator ,wave spliter and corner cutter ,it can mill grooves in the book spine and the firmness of binding is greatly improved. It can achieve the level of big printing factories. It has temperature -controlling device, and temprature can be adjusted for different types of melt glue under various temprature conditions, such as all the seasons and different areas. The binding quality is largely improved and more kinds of adhesives can be applied. With the unique hardcover groove-pressing plank, the machine can make hardcover books. It can bind a softcover book or hardcover book. The hot groove pressing device can press grooves as a groove pressing machine does.

## **Parameters:**

| Model                     | DC-30B                                |
|---------------------------|---------------------------------------|
| Туре                      | Desktop perfect binding machine       |
| Brand                     | Signstech                             |
| Milling cutter            | Yes                                   |
| Hot pressing plank        | Yes                                   |
| Multi-functional          | Yes                                   |
| Eletric driven brush glue | NO                                    |
| Max binding size          | 320x280mm                             |
| Max binding thickness     | Two pages-40mm                        |
| Max covert thickness      | 50-400g                               |
| Heating time              | 15min(depends on ambient temperature) |
| Power                     | 500w                                  |
| N.W.                      | 40Kg                                  |
| dimension                 | 650x600x500mm                         |