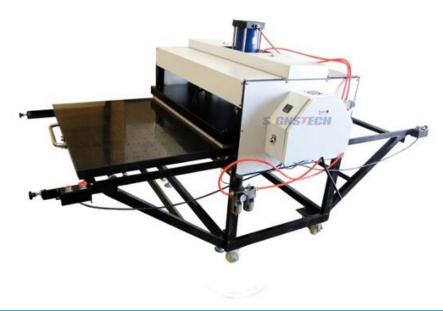

## **Large Pneumatic Double Station Heat Press Machine**

| Specification: |                                     |
|----------------|-------------------------------------|
| Model No.      | PY-1   PY-2                         |
| Machine Type   | Pneumatic Sublimation Heat Press    |
| Controller     | Digital Time & Temp. Controller     |
| Voltage        | 220V/ 380V                          |
| Power          | 9kW/12KW                            |
| Time Range     | 0-999sec.                           |
| Max. Temp.     | 399°C                               |
| Printing Area  | 80cmx120cm/100cmx120cm              |
| Air Compressor | Required                            |
| Gross Weight   | 250kg/300kg                         |
| Package Size   | 110cmx140cmx160cm/140cmx160cmx170cm |
| Annlication:   |                                     |

## Features:

- 1. Solid steel framework & stainless steel hardware.
- 2. Fully digital temperature & time control.
- 3. Automatic alarm, temperature & time recycle.
- 4. Teflon-coated thick heat platen, speed & even heater technology.
- 5. Pneumatic drive, double platforms, shuttle working table
- 6. Emergency release device and air regulator monitored.
- 7. Heat & pressure averaged, thick item like ceramic supported.