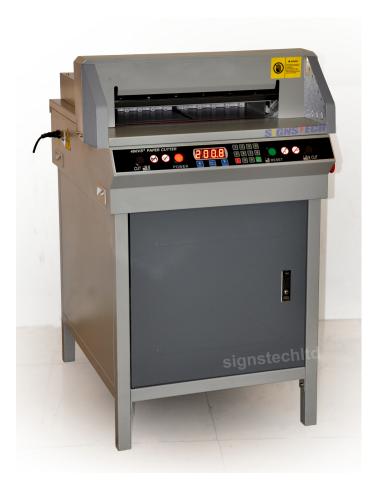

## **G450vs+ Electric Paper Guillotine Cutter**

## Features:

Latest machine, numerical control function, heavy-structure design.

Press paper automatically, press then cut,

Optimized circuit design, High precise numerical control push paper.

Digital shows the pre-cut and after-cut size. Auto collation function.

Double orbit push paper system,

Safe lock, front and back protect cover.

Self problem-detection system.

Optics indication knife position line.

High-speed steel knife, sharp and endurable.

## **PARAMETERS**

Max. Cutting Size: 450mm
Min. Cutting Size: 50mm
Cutting Thickness: 53mm
Cutting Precision: ±0.5mm

Pressing paper Mode: Automatic

Pushing paper Mode: Numerical Control

Display: Liquid Crystal Display