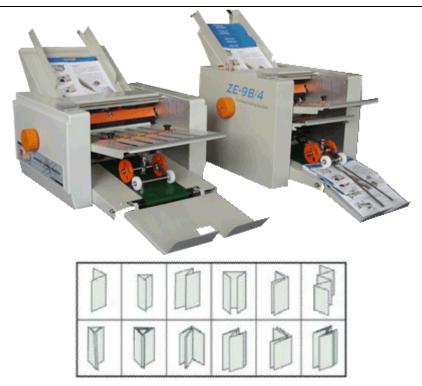

Folding types of model with 4 folding trays:

# Parameters:

| Model                   | ZE-8/4           | ZE-9B/4      |
|-------------------------|------------------|--------------|
| Voltage(V/Hz)           | AC 220/50 110/60 |              |
| Power(W)                | 50               |              |
| Folding Tray Number     | 4                |              |
| Max. Paper Size(mm)     | 310X700          | 210X620      |
| Min. Paper Size         | 50X70            |              |
| Max. Paper Thickness(g) | 125              |              |
| Max. Paper Thickness(g) | 40               |              |
| Max. Speed (m/min)      | 80               |              |
| Dimension(LWH)(mm)      | 1050X525X505     | 1020X425X525 |
| Net weight (Kg)         | 35               | 30           |