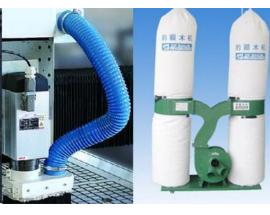

**Optional Function Parts** 

SIGNSTECH INTERNATIONAL LTD

Vacuum bed system with air cooled vacuum pump 7.5kw,\*.requires 380v,3 phase power supply as standard \*1200\$/set

Dust extractor. single bag,220v; double bags 380v, 300\$/set