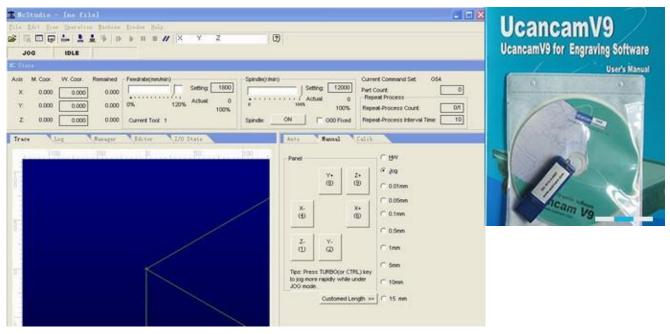

## Software & Control System

Ucancam V9 3D engraving software is a professional solution to CAS and CAM. It is widely used in such fields as advertisements, exhibition, decoration, artwork, moulds, seal-making, signs, gifts, architectural moulds, wood working, etc.

## Control system: NCStudioV9