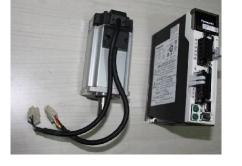

\*200\$/set

Panasonic servo system.750w kit x4/set \*.2700\$/set

Mister, Sending oil mist to machining surface, it is important for tool cooling and lubricating. \*450\$/set