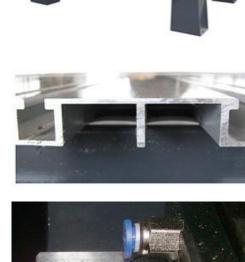

Aluminum table: we use quality aluminum alloy and can be installed transverse or vertical to facilitate different requirements.

25MM linear square guide from PMI, it is an ultra-heavy type that achieves a deep grooved raceway with its diameter more approximate to the ball diameter and has high rigidity, vibration and shock resistance, and damping characteristics. Besides, it is mounted on the upper surface of the steel pipe for greater loading bearing and more steady motion

Central Lubricator: Easier to lubricate the Guide units regularly, just pull it gently and oil will go when it is needed.

High-power subdivided stepper motor with outstanding wear ability and resistance to powerful and fast machining, it offers long-term maintenance-free solution.