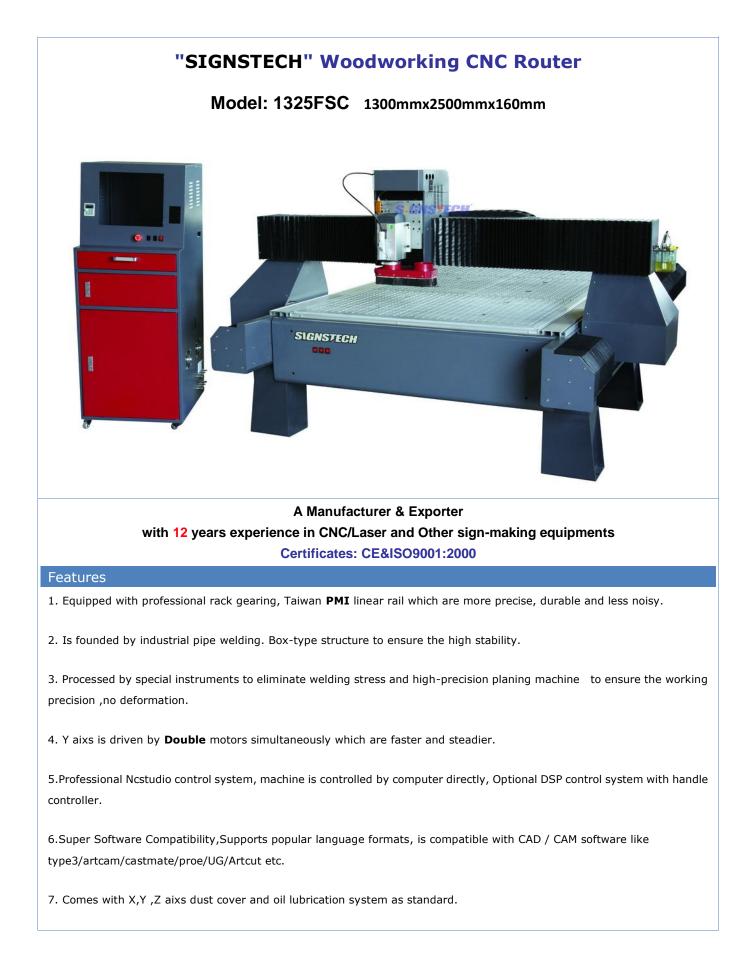

**\*Other sizes available:** 1300mmx1300mm,1300mx1800mm,1500mmx3000mm,4000\*2000mm,Please contact us for pricing.

| Parameters                    |                                                          |
|-------------------------------|----------------------------------------------------------|
| Model                         | 1325FSC                                                  |
| Table size                    | 1400mmx2640mm                                            |
| Travel of engraving (xyz)     | 1300mmx2500mmx160mm Gantry height: 225mm                 |
| Spindle                       | 3.7KW air cooled *.Optional 3kw water cooled             |
| Engraving Speed               | 100-12000mm/min                                          |
| Tool Size                     | Ø3.175,Ø 6.00,Ø10,Ø12.7mm                                |
| Speed of spindle              | 6000-24000rpm                                            |
| Interface                     | USB,PC direct output                                     |
| Structure                     | Cast square tube                                         |
| X,Y, Z repositioning accuracy | < 0.1 / 300mm                                            |
| Lead Rail                     | X,Y,Z PMI linear rail                                    |
| Drive mode                    | X,Y Rack Gear, Z axis imported lead screw                |
| Drive motors                  | Stepper (optional Servo)                                 |
| Format of Instructions        | G code or HPGL                                           |
| Control system                | Origin NcStudio(card and software)                       |
| Power source                  | AC220V/110v±10% 50HZ/60HZ*(vacuum bed needs 3ph)         |
| Power consumption             | 1200W                                                    |
| Dimension                     | 3650mmx2050mmx1470mm                                     |
| Package size                  | 3800mmx2200mmx1680mm                                     |
| Net weight                    | 1200KG                                                   |
| Warranty                      | One year Warranty and unlimited online technical support |
| Details:                      |                                                          |