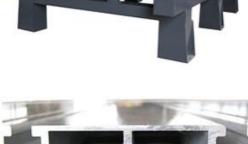

The base frame is made of heavy-duty tubular steel that is welded, precisely machined by gantry milling machine and stress relieved by vibration device, the gantry supports are enhanced so that the foundation remains true and steady over the operational life of the machine.

Aluminum table: we use quality aluminum alloy and can be installed transverse or vertical to facilitate different requirements.

25MM linear square guide from PMI, it is an ultra-heavy type that achieves a deep grooved raceway with its diameter more approximate to the ball diameter and has high rigidity, vibration and shock resistance, and damping characteristics. Besides, it is mounted on the upper surface of the steel pipe for greater loading bearing and more steady motion