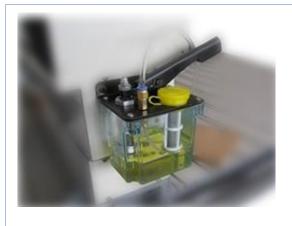

Central Lubricator: Easier to lubricate the Guide units regularly, just pull it gently and oil will go when it is needed.

High-power subdivided stepper motor with outstanding wear ability and resistance to powerful and fast machining, it offers long-term maintenance-free solution.