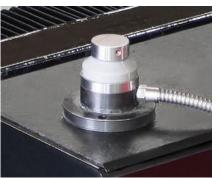

Auto surface detector, Automatic tool length calibration and registration, it allows for easy and accurate "Z" zero position for single and multiple tool changes through the program, saves time & error-free.