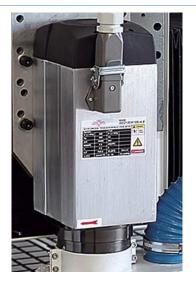

Air cooling Spindle : Quality 3.7kw air-cooling spindle performs powerfully and stably in machining solid wood, MDF, acrylic, aluminum and plastics, etc. We offers different spindle options which available with 220V-2 Phase-50-60Hz or 220V-3 Phase-50-60Hz or 380V, 3Phase-50-60Hz.