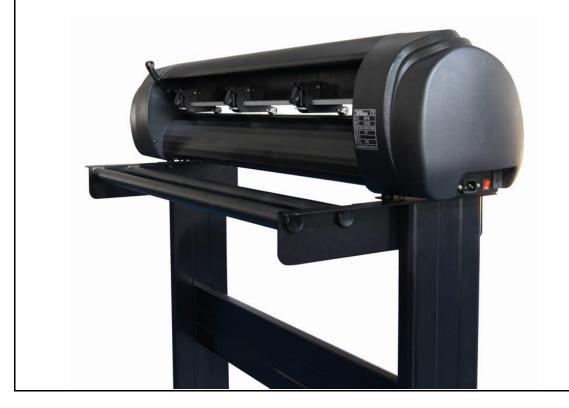

### **FLYCUT Series Vinyl cutting plotters:**

FY720 | FY850 | FY1350

# Packing content

Cutter Plotter x 1

English Drive, Manual Book x 1

Cutting Blade x 3

Software x 1

Cutting blade holder x 1

Drawing Pen and Holder x1

Power Cable x 1

USB Cable x 1

Stand x 1

Media supplying Roller x2

+ other tools, all comes ready to work.