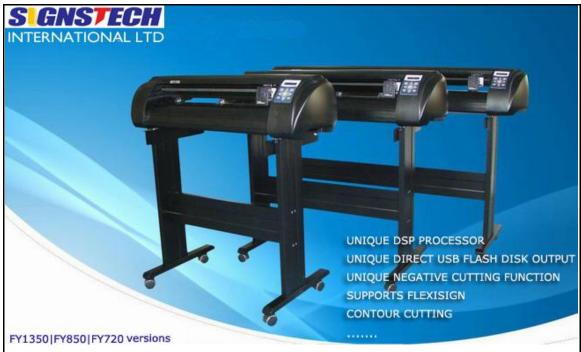

### **FLYCUT Series Vinyl cutting plotters:**

FY720 | FY850 | FY1350

#### WE ONLY DO THE BEST!

- 1. Unique Intel DSP processor, with Japan Micro-Control Technology and High Precision steel friction shaft,64 sub-divide motor, only 48dp noise.
- 2. Unique built-in closed compensation, angle compensation, which can be used directly from CorelDraw, CAD and other design softwares.
- 3. Up to 1000mm (39") per second cutting speed, Max 2020mm (46") per second Y axis idle feeding speed!
- 4. UP to 0.0191mm/step (0.00073") mechanical resolution (DSP),0.127mm (0.00049") repeatable resolution.
- 5. Max 600g cutting force for making sure regular class reflective film.
- 6. Up to Max 0.8mm (0.0315") thickness media cutting
- 7. Standard USB 2.0 port with Unique direct USB flash stick output, the data transmission is more stable
- 8. Unique negative Cutting (or draw) output technology for the accident interrupt or break down.
- 9. Supports Adobe Illustrator, CorelDraw, Flexi sign software output directly!
- 10. Unique Accu-Aligning system for contour cutting(AAS), Automatic 4 points tracking.

| Model                    | FY720             | FY850 | FY1350     |
|--------------------------|-------------------|-------|------------|
| Max. paper feeding width | 720mm             | 850mm | 1350mm 53" |
| Max. cutting width       | 620mm             | 750mm | 1250mm 49" |
| Processor Mode           | DSP               |       |            |
| Speed                    | 800mm/s           |       |            |
| Blade & Blade holder     | Roland compatible |       |            |