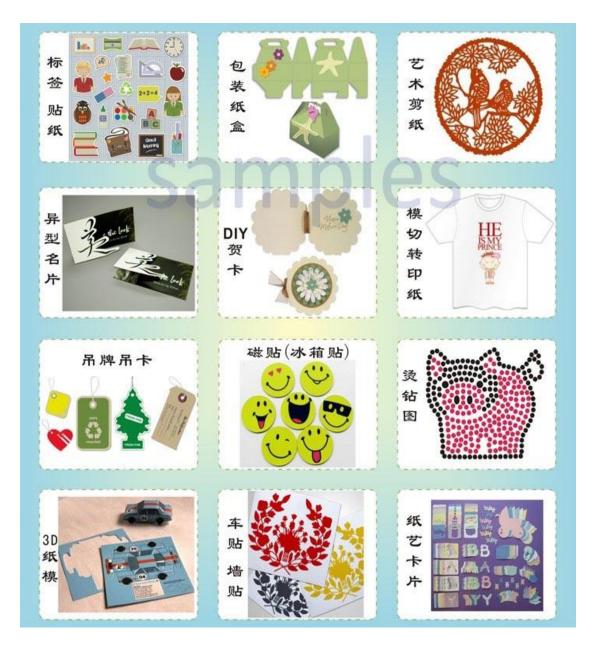

| Approx470 x 170 x 165 mm |
| (W x D x H)           |                                                                                                                     |                          |
| Carton dimensions     | Approx470 x 360 x 270mm                                                                                             | Approx590 x 360 x 270mm  |
| Weight                | Approx. 4.5kg                                                                                                       | Approx. 5.5 kg           |
| Gross weight          | Approx. 5.4kg                                                                                                       | Approx. 6.7kg            |



## More photos:





Samples: