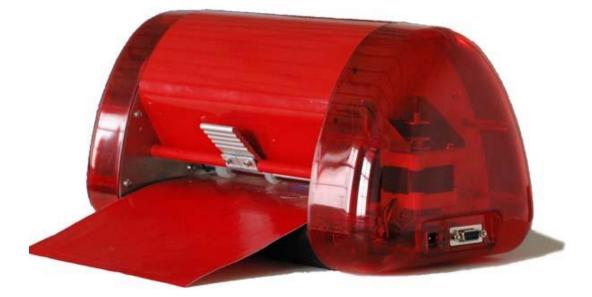

| Approx470 x 170 x 165 mm |
| (W x D x H)           |                                                                                                                     |                          |
| Carton dimensions     | Approx470 x 360 x 270mm                                                                                             | Approx590 x 360 x 270mm  |
| Weight                | Approx. 4.5kg                                                                                                       | Approx. 5.5 kg           |
| Gross weight          | Approx. 5.4kg                                                                                                       | Approx. 6.7kg            |



## More photos:





Samples: