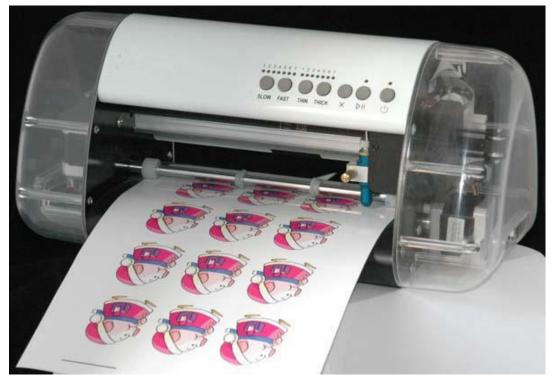

## Portable Vinyl Cutter Plotter, Contour Cutting

This is a small cutting and drawing plotter with a registration mark Laser on it.

It is a 13" mini vinyl cutter plotter sign making equipment .

You can draw, cut, contour cutting. You can cut cartoon or other Vinyl and polyester sheets for your business and hobbies.

It is powered by a 16V DC adapter.

Compatible with Windows VISTA, XP, 2000 etc.

A Windows driver is provided and enables output from leading drawing software (eg CorelDRAW 12, Adobe IllustratorCS).

| Item                  | MC-240                                                                                                              | MC-330                   |
|-----------------------|---------------------------------------------------------------------------------------------------------------------|--------------------------|
| Configuration         | Grit-rolling                                                                                                        |                          |
| Drive system          | Stepping moter                                                                                                      |                          |
| Maximum cutting range | 190mm x 2000 mm                                                                                                     | 290 mm x 2000 mm         |
| Effective sheet width | A4 size supported                                                                                                   | A3 size supported        |
|                       |                                                                                                                     |                          |
|                       | 8.25 inch                                                                                                           | 11.75 inch               |
| Cutting force         | 60gf to 500gf (7 levels selectable)                                                                                 |                          |
| Cutting speed         | 10 - 280 mm/s ( 7 levels selectable)                                                                                |                          |
| No. of pens mountable | 1                                                                                                                   |                          |
| Media types           | Film media 0.1 mm or less in thickness                                                                              |                          |
|                       | Kent paper (inkjet or laser paper up to 300g/m2)<br>Drawing paper,Postcards, Scrapbooking paper; Inkjet photo paper |                          |
|                       | (Not all types of media can be cut)                                                                                 |                          |
| Interface             | USB or RS232                                                                                                        |                          |
| Power supply          | Dedicated adapter, OUTPUT:DC 16V 2.5A                                                                               |                          |
|                       | INPUT:AC100V~240V ; 47Hz~66Hz                                                                                       |                          |
| Working environment   | 5 to 30 °C, 35 to 80% R.H. (Non-condensing)                                                                         |                          |
| External dimensions   | Approx380 x 170 x 165 mm                                                                                            | Approx470 x 170 x 165 mm |
| (W x D x H)           |                                                                                                                     |                          |
| Carton dimensions     | Approx470 x 360 x 270mm                                                                                             | Approx590 x 360 x 270mm  |
| Weight                | Approx. 4.5kg                                                                                                       | Approx. 5.5 kg           |
| Gross weight          | Approx. 5.4kg                                                                                                       | Approx. 6.7kg            |