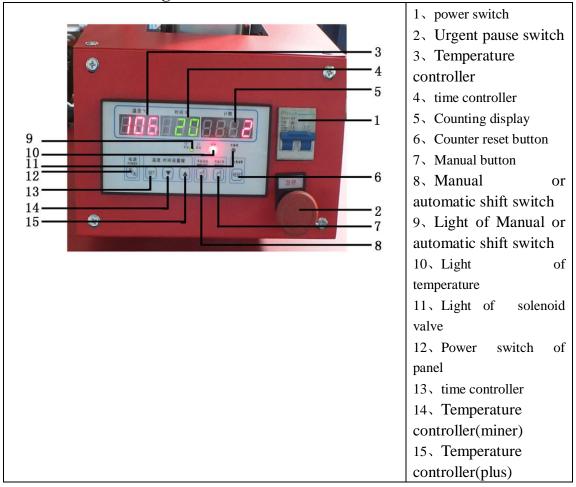

**Introduction of Usage:** 

- 1. press 1 power switch,then press 12 Power switch of panel, machine begin to work, press 13 time controller,time will show "SP",temperature will show setting temperature,then press 14 to miner temperature or 15 to plus temperature to fix the temperature you need, waiting for 3 second,panel will record the time and temperature which you set.
- 2. press 8 Manual or automatic shift switch,9 Light of Manual or automatic shift switch will on, means auto model, if the light off means manual model.
- 3 machine press one will be count auto, if need to recount press 6 Counter reset button

#### Start Mode:

Manual Model: press 8 Manual or automatic shift switch, 9Light of Manual or automatic shift switch will on. Put the worktable to right place, under heater press 7 Manual button, heater will press down automatic, when time is up, heater will rises up automatic, if abnormal condition, press Urgent pause switch, machine will stop work, if want to re work, have to press urgent pause switch again

**Auto Model:** press 8 Manual or automatic shift switch,9Light of Manual or automatic shift switch will off, Put the worktable to right place,under heater press 7 Manual button, heater will press down automatic,when time is up,heater will rises up automatic,if abnormal condition,press Urgent pause switch,machine will stop work,if want to re work,have to press urgent pause switch again