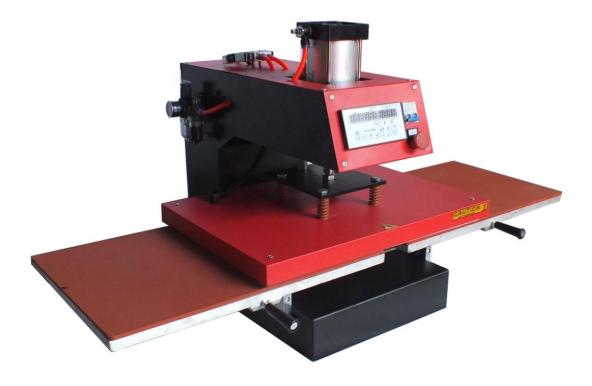

# **Pneumatic Double Station Heat Press Machine**

Tel: 020-62807201 Web: WWW.SIGNTSECH.COM

## **Summary:**

Pictures or text printed by dissolved sublimation ink can be transferred onto the fabrics made of cotton and flax, it can also be used to heat transfer on the materials with planted hair and foaming materials, it is economic and convenient.

#### **Features:**

- 1. This machine has adopted advanced electronics technology assisted with pneumatic principle. Automatically work, easy to operate, safe and reliable.
- 2. The enlarged and thickened Aluminum heat board, heat evenly, and especially suitable for larger area transferring.